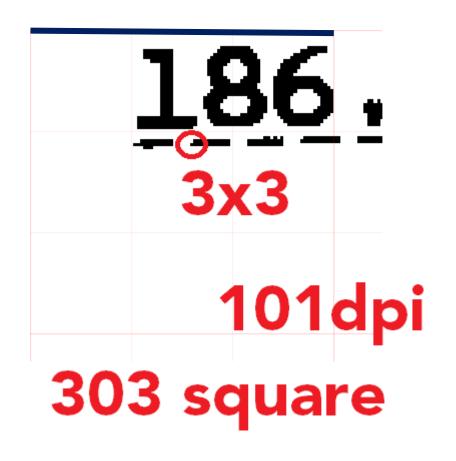

## Analyzing Images

DPI = <u>Total number of pixels per inch</u> Total numbers of pixels per dot

= 1800/6

= 300 dpi