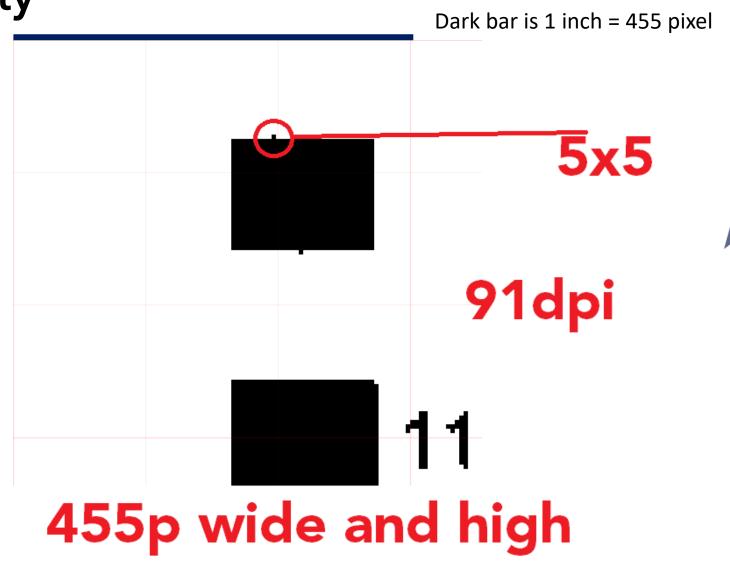

## Analyzing Images

DPI = <u>Total number of pixels per inch</u> Total numbers of pixels per dot

= 1800/6

= 300 dpi