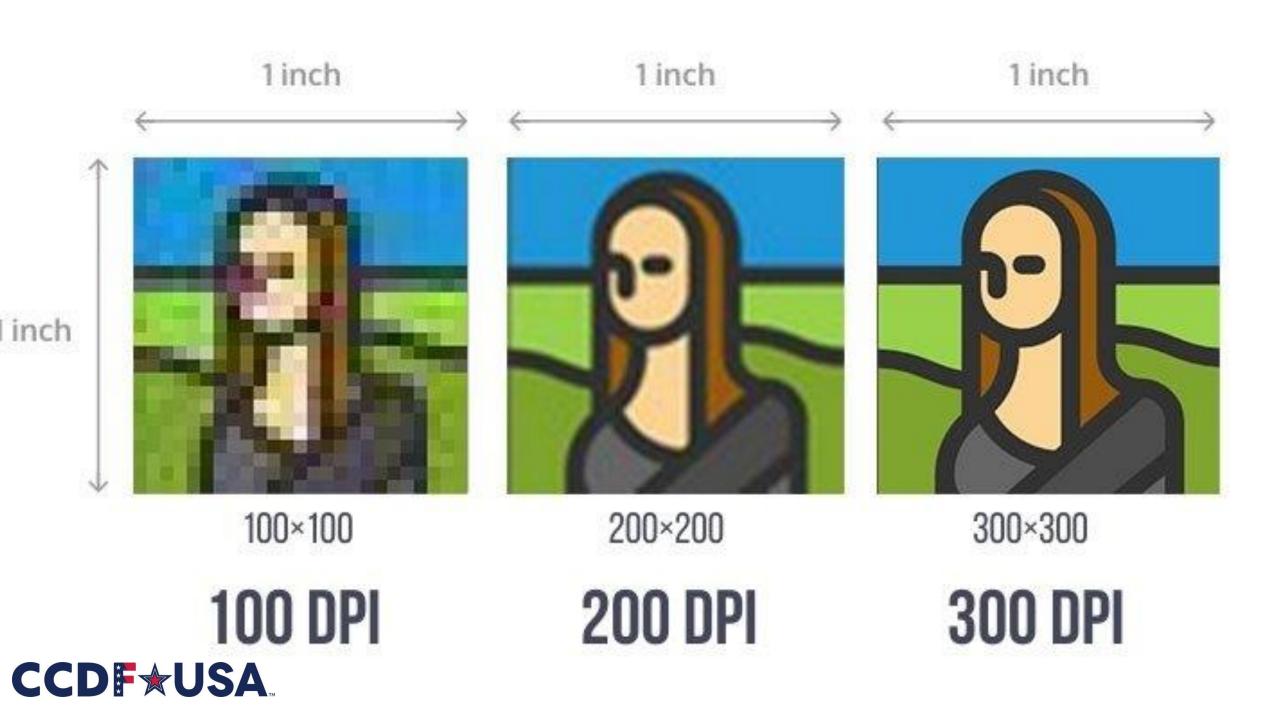

### What is DPI?

• DPI stands for dots per inch and is a measure of the resolution of a scanned document or photo. The higher the DPI, the higher the quality and resolution of your scan and the resulting image. The maximum DPI of a document scanner depends on the optical scan resolution capabilities of the image sensors.