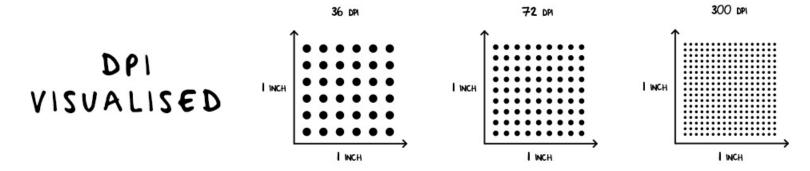

### What is DPI?

• DPI stands for dots per inch and is a measure of the resolution of a scanned document or photo. The higher the DPI, the higher the quality and resolution of your scan and the resulting image. The maximum DPI of a document scanner depends on the optical scan resolution capabilities of the image sensors.