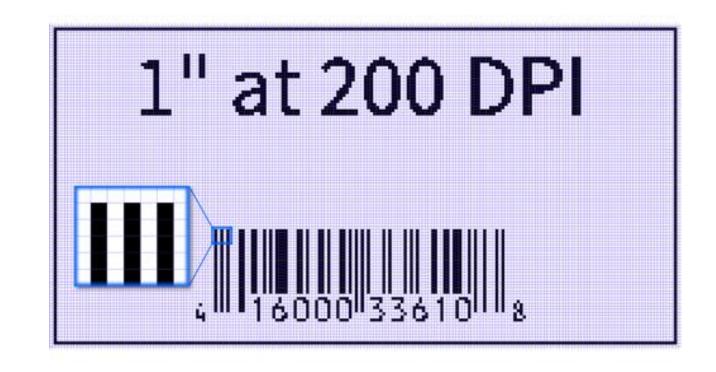

#### Bar Code at 200 DPI

## **Marketing Brochure from 2015**

When the Start-Scan Sensor detects the leading edge of the ballot, it prompts the hardware to power the CIS for image scanning. As the stepper motor on the paper transport mechanism pulls the ballot across the CIS, the system acquires a 200 DPI image of the ballot. The CIS itself has photo-detectors spaced at an interval of .005", to achieve a resolution of 200 DPI across the width of the ballot, and the stepper motor advances the ballot .005" after each scan to produce a 200 DPI image down the length of the ballot.

### **DS 200 Patent**

In the preferred embodiment, the CIS is a high-resolution device that reads at 200 dpi (200 sensors per inch). When the CIS is scanning a response area 3, it captures a digital image that may be approximately 0.24" high, and 0.28" wide around the response area 3, which will be, for this example, an oval